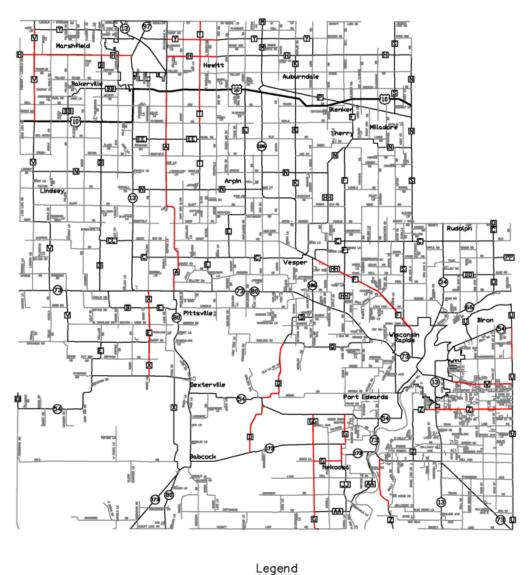

## WOOD COUNTY HIGHWAY ATV ROUTE MARKING

Wood County Highway Department has opened **designated** County Trunk Highways to ATV/UTV use. County Trunk Highways that are not open to ATV/UTV use are clearly marked with signs indicating the highway is not available for ATV/UTV traffic. Highways marked in red below are closed to ATV/UTV traffic. Any questions can be directed to the Wood County Highway Department at 715-421-8875 or highwayreception@co.wood.wi.us.

Wood County Highway ATV Road Map

CLOSED ATV/UTV Routes