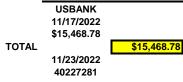

# CREDIT CARD SUMMARY- HUMAN SERVICES DEPARTMENT

Statement Date Amount Due

Date Paid

**VOUCHER #** 

|               |                            | F     | Program      | EDGEWATER<br>ADMIN | CHILD<br>WELFARE | YOUTH  | ESS<br>PPACA | CHILD.<br>WAIVER | CSP    | OPC MH   | CCS    | CRISIS<br>LEGAL | MH CONTRACT | AODA<br>CONTRACT |
|---------------|----------------------------|-------|--------------|--------------------|------------------|--------|--------------|------------------|--------|----------|--------|-----------------|-------------|------------------|
| <u>Object</u> | Description                |       | Amount       | 1210               | 4001             | 4005   | 4020         | 4050             | 4055   | 4060     | 4065   | 4070            | 4075        | 4095             |
| 172 TRAIN     | ling                       |       | 185.00       |                    |                  |        | 250.00       |                  |        |          |        | (65.00)         |             |                  |
| 180 EMPLO     | OYEE PHYSICALS             |       | 15.55        | 15.55              |                  |        |              |                  |        |          |        |                 |             |                  |
| 214 PROFI     | ESSIONAL SERVICES          |       | 8,064.00     |                    |                  |        |              |                  |        | 8,064.00 |        |                 |             |                  |
| 250 OTHEI     | R PURCHASES-WAIVERS        |       | 129.72       |                    |                  |        |              | 129.72           |        |          |        |                 |             |                  |
| 251 CW M      | ISC CONTRACTS              |       | 175.00       |                    | 175.00           |        |              |                  |        |          |        |                 |             |                  |
| 290 VOLUI     | NTEER TRANSPORTATION       |       | 39.99        |                    | 39.99            |        |              |                  |        |          |        |                 |             |                  |
| 290 FINGE     | RPRINTING                  |       | 58.00        |                    | 58.00            |        |              |                  |        |          |        |                 |             |                  |
| 290 FOSTE     | ER PARENT EXPENSES         |       | 119.99       |                    | 119.99           |        |              |                  |        |          |        |                 |             |                  |
| 291 RES S     | SVC BLOCK GRANT WR         |       | 200.58       |                    |                  |        |              |                  |        |          |        |                 | 200.58      |                  |
| 292 CLIEN     | IT SERVICES                |       | 137.43       |                    | 137.43           |        |              |                  |        |          |        |                 |             |                  |
| 292 YA CA     | SE MANAGEMENT              |       | 729.90       |                    |                  | 729.90 |              |                  |        |          |        |                 |             |                  |
| 297 YA YO     | OUTH INCENTIVE PROGRAM     |       | 95.00        |                    |                  | 95.00  |              |                  |        |          |        |                 |             |                  |
| 341 PROG      | RAM SUPPLIES               |       | 527.84       |                    | 82.00            |        |              |                  | 115.36 |          | 233.98 | 2.96            | 73.66       | 19.88            |
| 390 CW TS     | SSF Time Limited Resources |       | 5,290.78     |                    | 5,290.78         |        |              |                  |        |          |        |                 |             |                  |
|               |                            | TOTAL | \$ 15,768.78 | 15.55              | 5,903.19         | 824.90 | 250.00       | 129.72           | 115.36 | 8,064.00 | 233.98 | (62.04)         | 274.24      | 19.88            |

#### Disputed Charge-Credit

(300.00)

CREDIT CARD TOTAL

**\$ 15,468.78** 